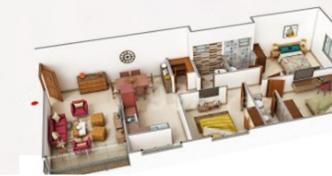

)

CAR PARKING

FIRE FIGHTING SYSTEMS

## UNIT SPECIFICATION

FLOORING Tiles flooring in living room, dining, kitchen and bedroom

KITCHEN Granite stone platform with SS sink Designer tiles dado above platform up to lintel level

WASH Kota flooring and tiles up to dado level

BATHROOMS Designer tiles on floor and up to lintel level on walls in separate bathrooms

SANITARY WARE AND BATH FITTINGS Standard ISI make

### DOORS

Wooden frame and laminated flush doors at the entrance Granite frame and painted flush doors in all other rooms

### WINDOWS

Anodized aluminum windows with granite frame Louvered aluminum windows with granite frame in bathroom

ELECTRIFICATION Concealed electrification with modular switches of standard ISI mark

INTERNAL FINISH Putty finish on walls and ceilings.









O MILESTONE UTSAV ALTHAN, SURAT

## **BASIC REQUIREMENT**

| Ceiling Work Pop                       | Saint Gobin Gypsum Board with Hardware                                       |  |
|----------------------------------------|------------------------------------------------------------------------------|--|
| Electrical Work with<br>Fan and Switch | Wire, Fan and Switch (With all Branded Company)                              |  |
| Basic Light                            | COB Light with Ceiling Strip Light                                           |  |
| Wall Paint                             | Satin Enamel Color with Base Lapi and Primer                                 |  |
| Bathroom Mirror<br>and Accessories     | All Branded Company (Accessories-Towel Rod,<br>Soap Dispenser, Corner