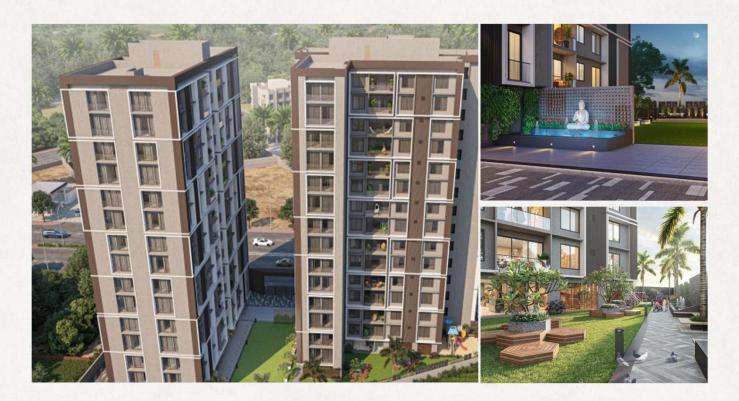

## **MORE ABOUT THE PROJECT**

Milestone Utsav in Althan, one of the upcoming underconstruction housing societies in Surat. There are apartments for sale in Milestone Utsav. This society will have all basic facilities & amenities to suit homebuyer's needs & requirements.

Total Project Area:- 0.75 ACRES (3.04K SQ.M.) No. of Units:112 No. of Floors: 14 No. of Towers: 2