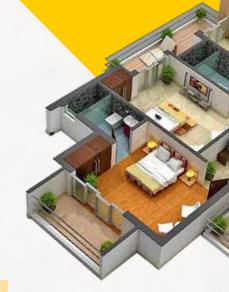

EN-ONESPACE BRAND** One Space Brand

# **LIVING ROOM**

**FURNISHING** 



CURTAIN Curtain Rod with Fabric (With all Branded Company)

DECORATIVE



Latest Design as Per Selection

### **BASIC REQUIREMENT**

| AC Piping                              | AC Copper Piping with Wire & Drainage Pipe      |  |
|----------------------------------------|-------------------------------------------------|--|
| Ceiling Work Pop                       | Saint Gobin Gypsum Board with Hardware          |  |
| Electrical Work with<br>Fan and Switch | Wire, Fan and Switch (With all Branded Company) |  |
| Basic Light                            | COB Light with Ceiling Strip Light              |  |
| Wall Paint                             | Satin Enamel Color with Base Lapi and Primer    |  |

# 5-16 LACS+G



### **FURNITURE**



TV UNIT WALL Tv Wall With Texure Color / Wooden Patti / Wallpaper



CENTER TABLE Wooden Ply Including Outside Laminate

# **GUEST ROOM**

### FURNISING



CURTAIN Curtain Rod with Fabric (With all Branded Company)



Wooden Ply with all Hardware Including Outside Laminate (With all Branded Company)

Wooden Framing with Foam and Outside Fabric

**5 SEATER SOFA WITH FABRIC** 



Company Storage & Mattress

**DECORTIVE WALL** 

Texture color/ wooden patti/ wallpaper/ stucco plaster

### **BASIC REQUIREMENT**

MAIN DOOR

| AC Piping                              | AC Copper Piping with Wire & Drainage Pipe                                   |  |
|----------------------------------------|------------------------------------------------------------------------------|--|
| C