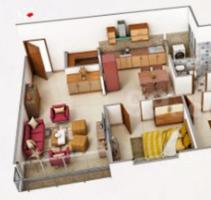

(S)

CAR PARKING

FIRE FIGHTING SYSTEMS

## UNIT SPECIFICATION

FLOORING Tiles flooring in living room, dining, kitchen and bedroom

KITCHEN Granite stone platform with SS sink Designer tiles dado above platform up to lintel level

WASH Kota flooring and tiles up to dado level

BATHROOMS Designer tiles on floor and up to lintel level on walls in separate bathrooms

SANITARY WARE AND BATH FITTINGS Standard ISI make

### DOORS

Wooden frame and laminated flush doors at the entrance Granite frame and painted flush doors in all other rooms

### WINDOWS

Anodized aluminum windows with granite frame Louvered aluminum windows with granite frame in bathroom

ELECTRIFICATION Concealed electrification with modular switches of standard ISI mark

INTERNAL FINISH Putty finish on walls and ceilings.









O MILESTONE UTSAV ALTHAN, SURAT

## **BASIC REQUIREMENT**

| Ceiling Work Pop                       | Saint Gobin Gypsum Board with Hardware                                       |  |
|----------------------------------------|------------------------------------------------------------------------------|--|
| Electrical Work with<br>Fan and Switch | Wire, Fan and Switch (With all Branded Company)                              |  |
| Basic Light                            | COB Light with Ceiling Strip Light                                           |  |
| Wall Paint                             | Satin Enamel Color with Base Lapi and Primer                                 |  |
| Bathroom Mirror<br>and Accessories     | All Branded Company (Accessories-Towel Rod,<br>Soap Dispenser, Corn