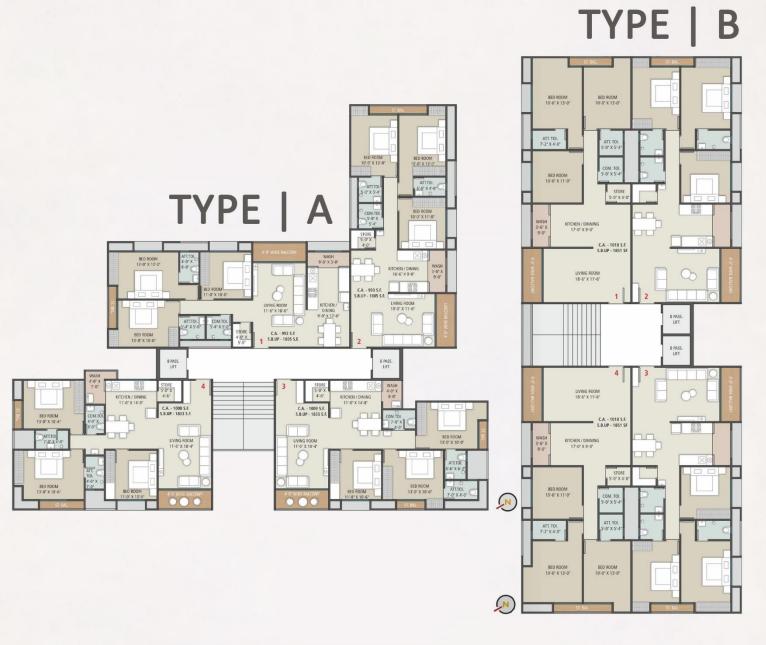

WE ARE HAPPY TO COLLABORATE WITH MILESTONE UTSAV



## **MORE ABOUT THE PROJECT**

Milestone Utsav in Althan, one of the upcoming underconstruction housing societies in Surat. There are apartments for sale in Milestone Utsav. This society will have all basic facilities & amenities to suit homebuyer's needs & requirements.

Total Project Area:- 0.75 ACRES (3.04K SQ.M.) No. of Units:112 No. of Floors: 14 No. of Towers: 2

# **TYPICAL FLOOR PLAN**



# **FACILITIES**





5













VASTU COMPLIANT

24/7 POWER BACKUP

24/7 WATER SUPPLY

LANDSACEP GARDEN

LIFT(S)

CAR PARKING

FIRE FIGHTING SYSTEMS

## UNIT SPECIFICATION

FLOORING Tiles flooring in living room, dining, kitchen and bedroom

KITCHEN Granite stone platform with SS sink Designer tiles dado above platform up to lintel level

WASH Kota flooring and tiles up to dado level

BATHROOMS Designer tiles on floor and up to lintel level on walls in separate bathrooms

SANITARY WARE AND BATH FITTINGS Standard ISI make

### DOORS

Wooden frame and laminated flush doors at the entrance Granite frame and painted flush doors in all other rooms

### WINDOWS

Anodized aluminum windows with granite frame Louvered aluminum windows with granite frame in bathroom

ELECTRIFICATION Concealed