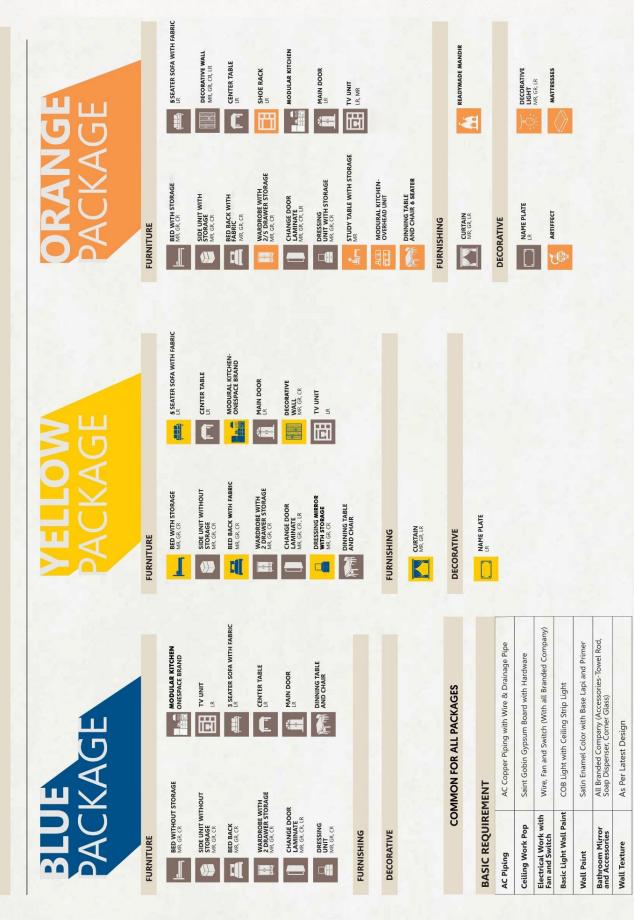

## **BASIC REQUIREMENT**

| Ceiling Work Pop                       | Saint Gobin Gypsum Board with Hardware                                       |  |
|----------------------------------------|------------------------------------------------------------------------------|--|
| Electrical Work with<br>Fan and Switch | Wire, Fan and Switch (With all Branded Company)                              |  |
| Basic Light                            | COB Light with Ceiling Strip Light                                           |  |
| Wall Paint                             | Satin Enamel Color with Base Lapi and Primer                                 |  |
| Bathroom Mirror<br>and Accessories     | All Branded Company (Accessories-Towel Rod,<br>Soap Dispenser, Corner Glass) |  |

### **FURNITURE**

### BED WITHOUT STORAGE

Wooden Bed with all Hardware Including Inside & Outside Laminate with all Branded Company(without Storage and Mattress)

### BED BACK

Wooden Ply with all Hardware Including Outside Laminate (With all Branded Company)

Wooden Ply with all Hardware Including Inside

& Outside Laminate (With all Branded Company)

Inside & Outside Laminate with all Branded

Outside Laminate (With all Branded Company, and Wall Hung Front Mirror)

### **FURNITURE**

**MODULAR KITCHEN Onespace Brand** 

**DINING TABLE AND CHAIR** Readymade Furniture (With all Branded Company)

### **FURNITURE**

TV UNIT WALL Tv Wall With Texure Color / Wooden Patti / Wallpaper

### **CENTER TABLE** Wooden Ply Including Outside Laminate

### MAIN DOOR Wooden Ply with all Hardware Including Outside Laminate (With all Branded

**3 SEATER SOFA WITH FABRIC** Wooden Framing with Foam and Outside Fabric