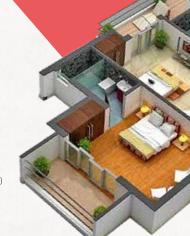

E** Wooden Bed with all Hardware Including Inside & Outside Laminate (With all Branded Company Without Storage & Mattress) BED BACK WITH FABRIC

Wooden Ply with all Hardware Including Outside Laminate (With all Branded Company)

BED BACK WALL Bed Back Wall With Texture Color / Wooden Patti / Wallpaper



DOOR WITH LAMINATE Wooden Ply with all Hardware Including Outside Laminate (With all Branded Company)

TV WALL FUNITURE Wooden Ply Including Outside Laminate





STUDY TABLE Wooden Ply with all Hardware Including Inside & Outside Laminate (With all Branded Company) S



Outside Laminate (With all Branded Company, Storage) DECORATIVE

**FURNISHING** 

DECORATIVE LIGHT As Per Selection with Branded Company

CURTAIN

Curtain Rod with Fabric (With all Branded Company)

# KE YOUR OWN PACKAGE



# **KITCHEN, DINNING**

| BASIC REQUIREMENT                      |                                                    |  |
|----------------------------------------|----------------------------------------------------|--|
| Basic Light                            | COB Light with Ceiling Strip Light                 |  |
| Faucet                                 | Branded Company                                    |  |
| Electrical Work with<br>Fan and Switch | Wire, Fan and Switch<br>(With all Branded Company) |  |
| 🔲 Wall Paint                           | Satin Enamel Color with<br>Base Lapi and Primer    |  |
| Sink                                   | Branded Company                                    |  |

### **FURNITURE**

SIDE UNIT WITH / WITHOUT STORAGE

Company with Storage )

DRE